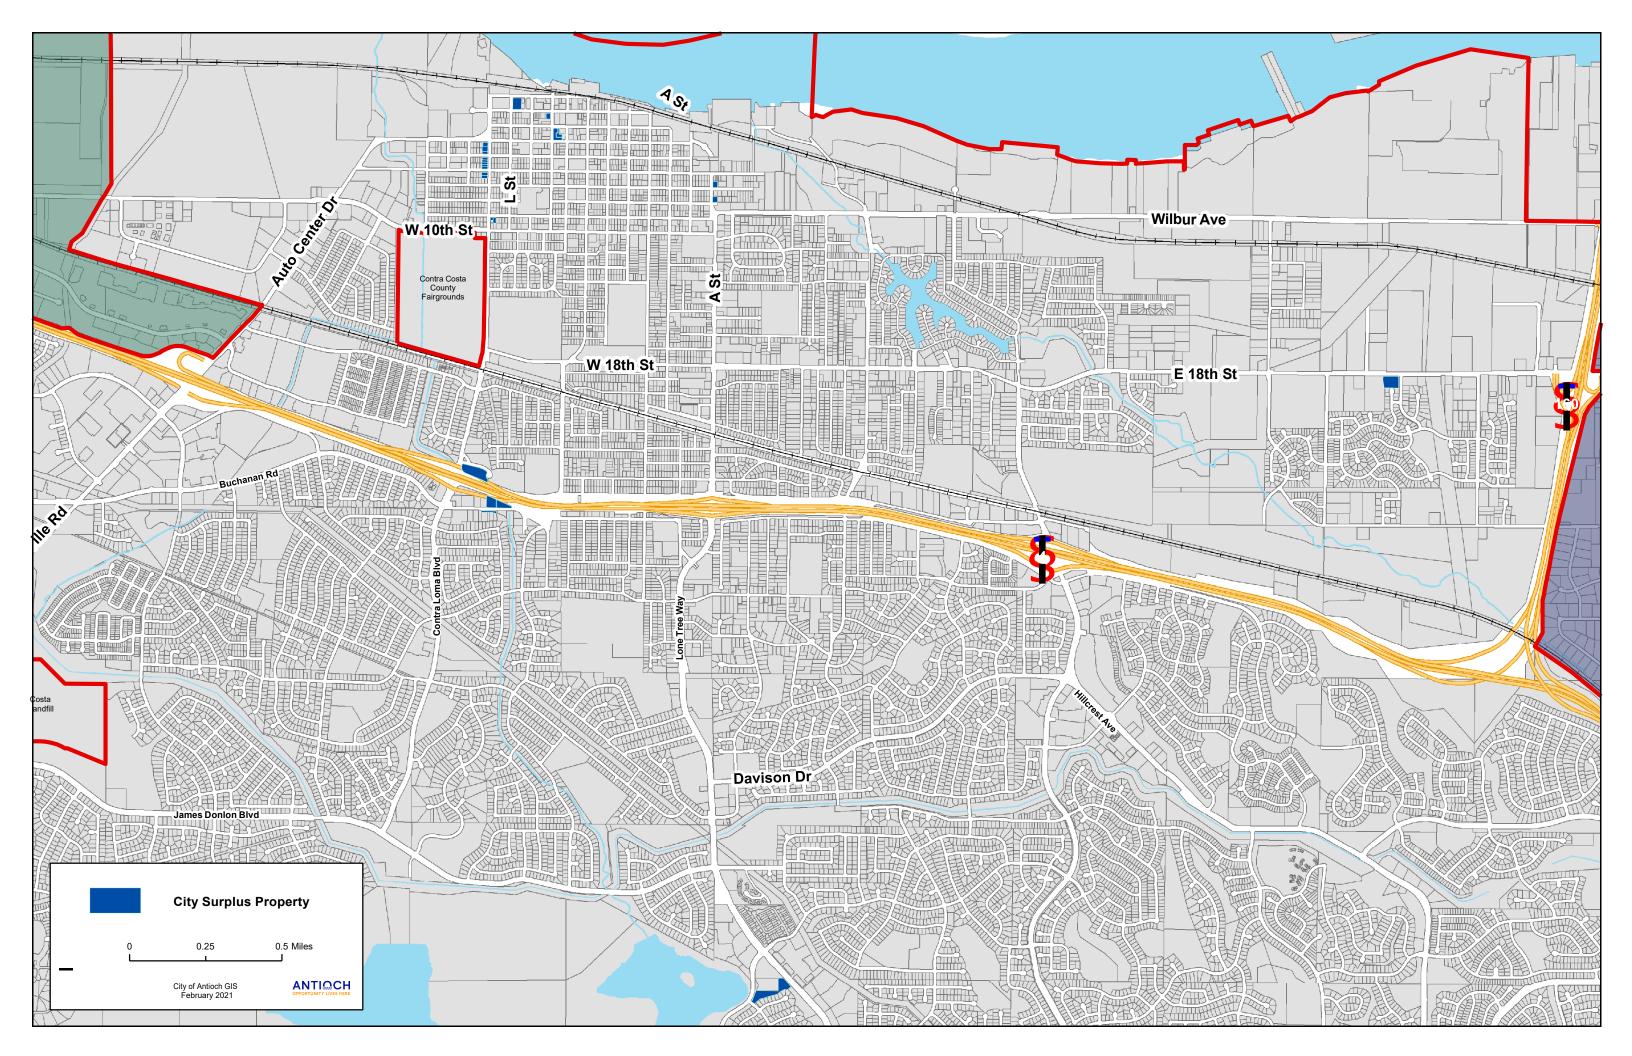

| ID | APN         | Street Address/<br>Intersection | Use                   | Acres | General Plan              | Zoning                      | Notes                             |
|----|-------------|---------------------------------|-----------------------|-------|---------------------------|-----------------------------|-----------------------------------|
| 1  | 066-092-001 | 801 W 2nd Street                | Vacant                | 0.17  | Downtown<br>Specific Plan | Mixed Use                   | former hotel site                 |
| 2  | 066-102-004 | 908 W 2nd Street                | Vacant                | 0.69  | Downtown<br>Specific Plan | Mixed Use                   | may be subject to flooding        |
| 3  | 066-061-009 | I Street                        | Gravel<br>Parking Lot | 0.39  | Downtown<br>Specific Plan | Mixed Use                   |                                   |
| 4  | 066-061-010 | I Street                        | Gravel<br>Parking Lot | 0.18  | Downtown<br>Specific Plan | Mixed Use                   |                                   |
| 5  | 066-164-014 | E 8th Street and A<br>Street    | Vacant lot            | 0.18  | Downtown<br>Specific Plan | High Density<br>Residential |                                   |
| 6  | 066-162-008 | E 7th Street and A<br>Street    | Vacant lot            | 0.18  | Downtown<br>Specific Plan | High Density<br>Residential | contains portion of public street |
| 7  | 066-123-020 | W 4th Street and L<br>Street    | Vacant lot            | 0.13  | Downtown<br>Specific Plan | High Density<br>Residential | contains portion of public street |
| 8  | 066-123-014 | W 4th Street and L<br>Street    | Vacant lot            | 0.2   | Downtown<br>Specific Plan | High Density<br>Residential | contains portion of public street |
| 9  | 066-123-009 | W 5th Street and L<br>Street    | Vacant lot            | 0.11  | Downtown<br>Specific Plan | High Density<br>Residential | contains portion of public street |
| 10 | 066-126-001 | W 5th Street and L<br>Street    | Vacant lot            | 0.09  | Downtown<br>Specific Plan | High Density<br>Residential | contains portion of public street |
| 11 | 066-126-002 | W 5th Street and L<br>Street    | Vacant lot            | 0.09  | Downtown<br>Specific Plan | High Density<br>Residential | contains portion of public street |
| 12 | 066-126-003 | W 5th Street and L<br>Street    | Vacant lot            | 0.09  | Downtown<br>Specific Plan | High Density<br>Residential | contains portion of public street |

| ID | APN         | Street Address/<br>Intersection       | Use        | Acres | General Plan                         | Zoning                      | Notes                             |
|----|-------------|---------------------------------------|------------|-------|--------------------------------------|-----------------------------|-----------------------------------|
| 13 | 066-126-004 | W 5th Street and L<br>Street          | Vacant lot | 0.09  | Downtown<br>Specific Plan            | High Density<br>Residential | contains portion of public street |
| 14 | 066-126-005 | W 6th Street and L<br>Street          | Vacant lot | 0.09  | Downtown<br>Specific Plan            | High Density<br>Residential | contains portion of public street |
| 15 | 066-128-001 | W 6th Street and L<br>Street          | Vacant lot | 0.09  | Downtown<br>Specific Plan            | High Density<br>Residential | contains portion of public street |
| 16 | 066-128-002 | W 6th Street and L<br>Street          | Vacant lot | 0.11  | Downtown<br>Specific Plan            | High Density<br>Residential | contains portion of public street |
| 17 | 066-217-008 | 901 L Street                          | Vacant lot | 0.06  | Downtown<br>Specific Plan            | Commercial/Re sidential     |                                   |
| 18 | 066-217-009 | 1017 W 9th Street                     | Vacant lot | 0.11  | Downtown<br>Specific Plan            | Commercial/Re sidential     |                                   |
| 19 | 067-341-027 | Claudia Court                         | Vacant lot | 1.69  | High Density<br>Residential          | R-20                        | Caltrans remnant                  |
| 20 | 067-342-001 | Fitzuren Road                         | Vacant lot | 0.54  | Medium Low<br>Density<br>Residential | C-2                         | Caltrans remnant                  |
| 21 | 067-342-002 | Fitzuren Road                         | Vacant lot | 0.7   | Medium Low<br>Density<br>Residential | C-2                         | Caltrans remnant                  |
| 22 | 071-021-018 | Fitzuren Road                         | Vacant lot | 0.27  | Medium Low Density Residential       | C-2                         | Frontage parcel                   |
| 23 | 051-400-027 | E 18th Street and<br>Wilson St        | Vacant lot | 1.2   | Business<br>Park                     | P-D                         |                                   |
| 24 | 072-400-036 | Golf Course Road and<br>Lone Tree Way | Greenbelt  | 2.01  | Convenience<br>Commercial            | P-D                         | Greenbelt with possible utilities |
| 25 | 071-050-047 | 275 W Tregallas Road                  | Office     | 0.43  | Office                               | C-2                         |                                   |